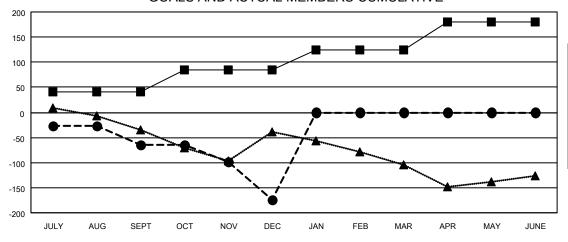

| Members               |          |           |              |                       |  |
|-----------------------|----------|-----------|--------------|-----------------------|--|
| RESULTS FOR 2021-2022 |          |           |              |                       |  |
| QUARTER               | MEMBER G | ROWTH NET | MEMBER GROWT | H DROPPED             |  |
| G                     |          | DAL       | ACTUAL       | MEMBERS ACTUAL        |  |
|                       |          |           |              | (including transfers) |  |
| JULY/AUG/SEPT         |          | 40        | 89           | 139                   |  |
| OCT/NOV/DEC           |          | 45        | 185          | 271                   |  |
| JAN/FEB/MAR           |          | 40        | 0            | 0                     |  |
| APR/MAY/JUNE          |          | 55        | 0            | 0                     |  |

## GOALS AND ACTUAL MEMBERS CUMULATIVE

| ۱- | MEMBER | GROWTH | NET | GOAL |
|----|--------|--------|-----|------|
|    |        |        |     |      |

- MEMBER GROWTH ACTUAL

- LAST YEAR MEMBERSHIP ACTUAL