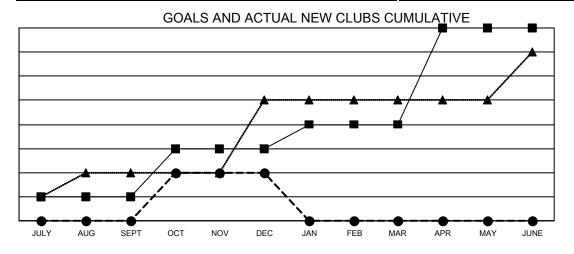

## Results as of: 12/31/2021 LOCATION: CANADA

| Clubs                 |               |           |               |  |  |
|-----------------------|---------------|-----------|---------------|--|--|
| RESULTS FOR 2021-2022 |               |           |               |  |  |
| QUARTER               | NEW CLUB GOAL | NEW CLUBS | DROPPED CLUBS |  |  |
| JULY/AUG/SEPT         | 1             | 0         | 0             |  |  |
| OCT/NOV/DEC           | 2             | 2         | 5             |  |  |
| JAN/FEB/MAR           | 1             | 0         | 0             |  |  |
| APR/MAY/JUNE          | 4             | 0         | 0             |  |  |

- CURRENT YEAR GOALS FOR NEW CLUBS

- ■ - CURRENT YEAR ACTUAL NEW CLUBS

- ▲ - LAST YEAR ACTUAL NEW CLUBS